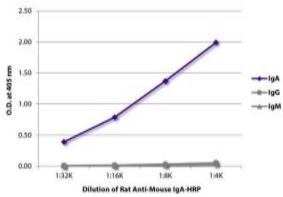

ELISA plate was coated with purified mouse IgM, IgG, and IgA. Immunoglobulins were detected with serially diluted Rat Anti-Mouse IgA-HRP.

NOT FOR HUMAN USE. FOR RESEARCH ONLY. NOT FOR DIAGNOSTIC OR THERAPEUTIC USE.