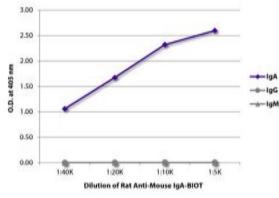

ELISA plate was coated with purified mouse IgM, IgG, and IgA. Immunoglobulins were detected with serially diluted Rat Anti-Mouse IgA-BIOT followed by Streptavidin-HRP (Cat. No. CPO016).

**Cell Sciences** ® 65 Parker Street Unit 11 Newburyport, MA 01950 Toll Free: 888-769-1246 Phone: 978-572-1070 Fax: 978-992-0298 E-mail: info@cellsciences.com Website: www.cellsciences.com