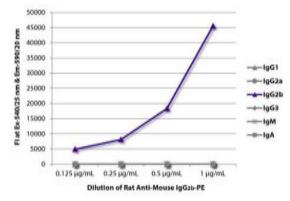

optimum working dilution for the product that is appropriate for your specific need.

Storage & Stability: Store at 2-8°C. DO NOT FREEZE

FLISA plate was coated with purified mouse IgG1, IgG2a, IgG2b, IgG3, IgM, and IgA. Immunoglobulins were detected with serially diluted Rat Anti-Mouse IgG2b-PE.