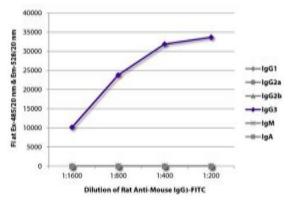

the optimum working dilution for the product that is appropriate for your specific need.

Storage & Stability: Store at 2-8°C. DO NOT FREEZE

FLISA plate was coated with purified mouse IgG1, IgG2a, IgG2b, IgG3, IgM, and IgA. Immunoglobulins were detected with serially diluted Rat Anti-Mouse IgG3-FITC.