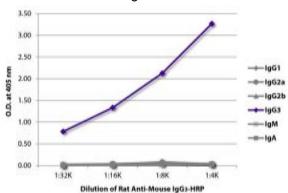

ELISA plate was coated with purified mouse IgG1, IgG2a, IgG2b, IgG3, IgM, and IgA. Immunoglobulins were detected with serially diluted Rat Anti-Mouse IgG3-HRP.

NOT FOR HUMAN USE. FOR RESEARCH ONLY. NOT FOR DIAGNOSTIC OR THERAPEUTIC USE.