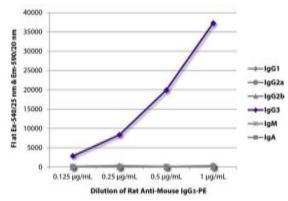

optimum working dilution for the product that is appropriate for your specific need.

Storage & Stability: Store at 2-8°C. DO NOT FREEZE

FLISA plate was coated with purified mouse IgG1, IgG2a, IgG2b, IgG3, IgM, and IgA. Immunoglobulins were detected with serially diluted Rat Anti-Mouse IgG3-PE.