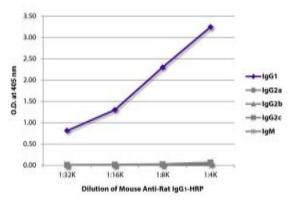

should determine the optimum working dilution for the product that is appropriate for your

specific need.

Storage & Stability: Store at 2-8°C or long-term at -20°C

ELISA plate was coated with purified rat IgG1, IgG2a, IgG2b, IgG2c, and IgM. Immunoglobulins were detected with serially diluted Mouse Anti-Rat IgG1-HRP.