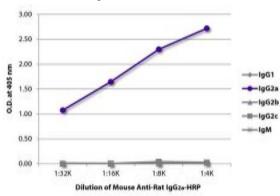

ELISA plate was coated with purified rat IgG1, IgG2a, IgG2b, IgG2c, and IgM. Immunoglobulins were detected with serially diluted Mouse Anti-Rat IgG2a-HRP

NOT FOR HUMAN USE. FOR RESEARCH ONLY. NOT FOR DIAGNOSTIC OR THERAPEUTIC USE.