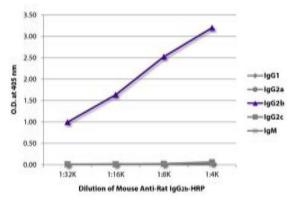

determine the optimum working dilution for the product that is appropriate for your

specific need.

**Storage & Stability:** Store at 2-8°C or long-term at -20°C.

ELISA plate was coated with purified rat IgG1, IgG2a, IgG2b, IgG2c, and IgM. Immunoglobulins were detected with serially diluted Mouse Anti-Rat IgG2b-HRP.