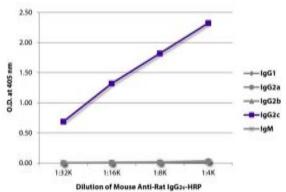

determine the optimum working dilution for the product that is appropriate for your

specific need.

**Storage & Stability:** Store at 2-8°C or long-term at -20°C.

ELISA plate was coated with purified rat IgG1, IgG2a, IgG2b, IgG2c, and IgM. Immunoglobulins were detected with serially diluted Mouse Anti-Rat IgG2c-HRP.