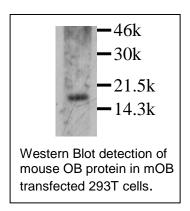

species has not been determined.

**Applications:** Western blot: working dilution of 1:2,000. The optimal concentration should be

determined by the user for each specific application.

Storage & Stability: Upon receipt store at 2-4 °C. For long term store in working aliquots at -20 °C. Avoid