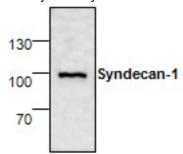

Storage & Stability: Store at -20°C. For long-term storage, aliquot and freeze at -80°C. Avoid repeated

freeze/defrost cycles.

Western blot analysis of Syndecan-1 in 3T3 cell lysate.

NOT FOR HUMAN USE. FOR RESEARCH ONLY. NOT FOR DIAGNOSTIC OR THERAPEUTIC USE.