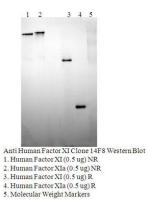

## Mouse Anti-Human Factor XI Clone 14F8 mAb

| Catalog No.          | CS347A<br>CS347B                                                                                              | Quantity: | 100 µg<br>1.0 mg |
|----------------------|---------------------------------------------------------------------------------------------------------------|-----------|------------------|
| Description:         | Mouse monoclonal antibody to human Factor V. IgG fraction purified by immobilized Protein G. Clone 14G5-G11.  |           |                  |
| Source:              | Hybridoma cell culture                                                                                        |           |                  |
| Gene ID:             | 2160                                                                                                          |           |                  |
| Purity:              | IgG fraction                                                                                                  |           |                  |
| Molecular Weight:    | 160 kDa                                                                                                       |           |                  |
| Host:                | Mouse                                                                                                         |           |                  |
| Immunogen:           | Full length native protein (purified) (Human).                                                                |           |                  |
| Isotype:             | IgG1 Kappa                                                                                                    |           |                  |
| Clone:               | 14F8-F10                                                                                                      |           |                  |
| Concentration:       | 1.0 mg/ml                                                                                                     |           |                  |
| Formulation:         | Frozen liquid with 0.05 M Sodium Phosphate + 0.1M NaCl + 1 mM EDTA, pH 6.6                                    |           |                  |
| Target:              | Recognizes Factor V                                                                                           |           |                  |
| Cross-Reactivity:    | Human                                                                                                         |           |                  |
| Applications:        | ELISA, Capture, WB                                                                                            |           |                  |
| Storage & Stability: | When stored at -80°C, product is stable for 5 years from date of delivery. Avoid repeated freeze-thaw cycles. |           |                  |