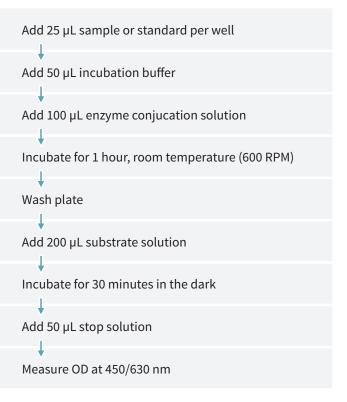

## **Test principle**

Crystal Chem's Rat Progesterone ELISA kit is an enzymelinked immunosorbent assay based on the principle of competitive binding. An unknown amount of progesterone present in the sample and a defined amount of progesterone conjugated to horseradish peroxidase compete for the binding sites of progesterone antiserum coated to the wells of a microplate. After incubation and a wash step, a substrate solution is added, and the concentration of progesterone is inversely proportional to the optical density measured.

#### Summary of protocol

Crystal Chem Europe Tel: +31(0)20 808 5931 europe@crystalchem.com