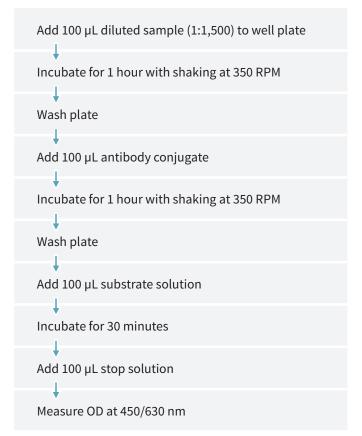

owing step, the second specific antibody binds in turn to the immobilized adiponectin. The second antibody is biotinylated and forms a complex with a streptavidin-peroxidase-enzyme conjugate. In the closing substrate reaction, the adiponectin levels of the samples can be measured by color intensity.

#### **Specifications**

| Sample Types  | Serum, Plasma, and Fluid |
|---------------|--------------------------|
| Assay Time    | 2.5 hours                |
| Range (Serum) | 0.25 - 10 ng/mL          |
| Sample Size   | 5 μL                     |
| Precision     | CV < 10 %                |
| Sensitivity   | 0.08 ng/mL               |

### **Highlights**

- ✓ Kits use only 5 µL sample
- ✓ Wide dynamic range
- √ High sensitivity (8 pg/mL)
- ✓ Low cost per sample

## **Summary of protocol**