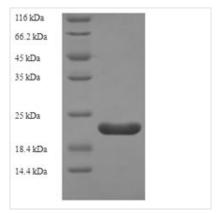

## **CUSABIO TECHNOLOGY LLC**

(Tris-Glycine gel) Discontinuous SDS-PAGE (reduced) with 5% enrichment gel and 15% separation gel.