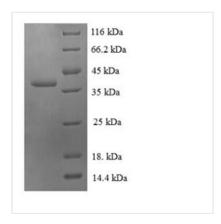

## Recombinant Human 60S ribosomal protein L30(RPL30)

| Product Code               | CSB-EP020225HU                                                                                                                                                                                                                                                                  |
|----------------------------|---------------------------------------------------------------------------------------------------------------------------------------------------------------------------------------------------------------------------------------------------------------------------------|
| Storage                    | The shelf life is related to many factors, storage state, buffer ingredients, storage temperature and the stability of the protein itself. Generally, the shelf life of liquid form is 6 months at -20°C/-80°C. The shelf life of lyophilized form is 12 months at -20°C/-80°C. |
| Uniprot No.                | P62888                                                                                                                                                                                                                                                                          |
| Storage Buffer             | Tris-based buffer,50% glycerol                                                                                                                                                                                                                                                  |
| Product Type               | Recombinant Protein                                                                                                                                                                                                                                                             |
| Species                    | Homo sapiens (Human)                                                                                                                                                                                                                                                            |
| Purity                     | Greater than 90% as determined by SDS-PAGE.                                                                                                                                                                                                                                     |
| Sequence                   | MVAAKKTKKSLESINSRLQLVMKSGKYVLGYKQTLKMIRQGKAKLVILANNCPA<br>LRKSEIEYYAMLAKTGVHHYSGNNIELGTACGKYYRVCTLAIIDPGDSDIIRSMP<br>EQTGEK                                                                                                                                                     |
| Research Area              | Epigenetics and Nuclear Signaling                                                                                                                                                                                                                                               |
| Source                     | E.coli                                                                                                                                                                                                                                                                          |
| Gene Names                 | RPL30                                                                                                                                                                                                                                                                           |
| Expression Region          | 1-115aa                                                                                                                                                                                                                                                                         |
| Notes                      | Repeated freezing and thawing is not recommended. Store working aliquots at 4°C for up to one week.                                                                                                                                                                             |
| Tag Info                   | N-terminal GST-tagged                                                                                                                                                                                                                                                           |
| Mol. Weight                | 39.8kDa                                                                                                                                                                                                                                                                         |
| <b>Protein Description</b> | Full Length                                                                                                                                                                                                                                                                     |
| l                          |                                                                                                                                                                                                                                                                                 |

(Tris-Glycine gel) Discontinuous SDS-PAGE (reduced) with 5% enrichment gel and 15% separation gel.