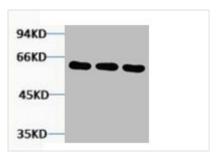

**Image** 

Western blot analysis of 1) Hela, 2) Mouse Brain, 3) Rat Brain tissue, diluted at 1:5000.