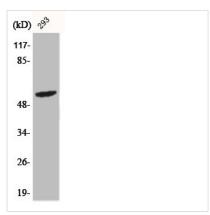

## Phospho-SHB (Y246) Antibody

| Product Code               | CSB-PA000618                                                                                                          |
|----------------------------|-----------------------------------------------------------------------------------------------------------------------|
| Storage                    | Upon receipt, store at -20°C or -80°C. Avoid repeated freeze.                                                         |
| Uniprot No.                | Q15464                                                                                                                |
| Immunogen                  | Synthesized peptide derived from Human Shb around the phosphorylation site of Y246.                                   |
| Raised In                  | Rabbit                                                                                                                |
| Species Reactivity         | Human, Mouse                                                                                                          |
| <b>Tested Applications</b> | WB,ELISA;WB:1/500-1/2000.ELISA:1/10000                                                                                |
| Form                       | Liquid                                                                                                                |
| Conjugate                  | Non-conjugated                                                                                                        |
| Storage Buffer             | Liquid in PBS containing 50% glycerol, 0.5% BSA and 0.02% sodium azide.                                               |
| Purification Method        | The antibody was affinity-purified from rabbit antiserum by affinity-chromatography using epitope-specific immunogen. |
| Isotype                    | IgG                                                                                                                   |
| Alias                      | SHB; SH2 domain-containing adapter protein B                                                                          |
| Species                    | Homo sapiens (Human)                                                                                                  |
| Target Names               | SHB                                                                                                                   |
| Image                      | Western Blot analysis of 203 cells using                                                                              |

Western Blot analysis of 293 cells using Phospho-Shb (Y246) Polyclonal Antibody