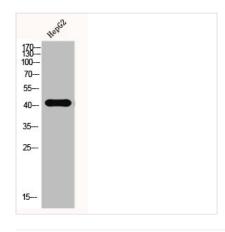

**Image** 

Western Blot analysis of HEPG2-UV cells using **EMMPRIN** Polyclonal Antibody