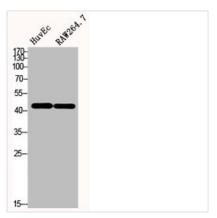

## **CUSABIO TECHNOLOGY LLC**

Western Blot analysis of HuvEc RAW264.7 cells using EMMPRIN Polyclonal Antibody