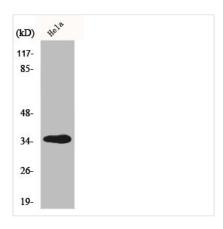

**Image** 

Western Blot analysis of HT29 cells using GIMAP5 Polyclonal Antibody