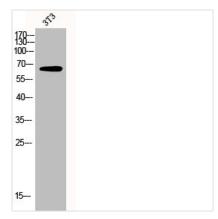

## **GRB10** Antibody

| <b>Product Code</b> | CSB-PA002806                                                                                                                    |
|---------------------|---------------------------------------------------------------------------------------------------------------------------------|
| Storage             | Upon receipt, store at -20°C or -80°C. Avoid repeated freeze.                                                                   |
| Uniprot No.         | Q13322                                                                                                                          |
| Immunogen           | Synthesized peptide derived from Human GRB10 around the non-phosphorylation site of Y67.                                        |
| Raised In           | Rabbit                                                                                                                          |
| Species Reactivity  | Human                                                                                                                           |
| Tested Applications | WB,IHC,IF,ELISA;WB:1/500-1/2000.IHC:1/100-1/300.IF:1/200-1/1000.ELISA:1/5000                                                    |
| Form                | Liquid                                                                                                                          |
| Conjugate           | Non-conjugated                                                                                                                  |
| Storage Buffer      | Liquid in PBS containing 50% glycerol, 0.5% BSA and 0.02% sodium azide.                                                         |
| Purification Method | The antibody was affinity-purified from rabbit antiserum by affinity-chromatography using epitope-specific immunogen.           |
| Isotype             | IgG                                                                                                                             |
| Alias               | GRB10; GRBIR; KIAA0207; Growth factor receptor-bound protein 10; GRB10 adapter protein; Insulin receptor-binding protein Grb-IR |
| Species             | Homo sapiens (Human)                                                                                                            |
| Target Names        | GRB10                                                                                                                           |
| Image               | Western Blot analysis of 3T3 cells using CPB10                                                                                  |

Western Blot analysis of 3T3 cells using GRB10 Polyclonal Antibody