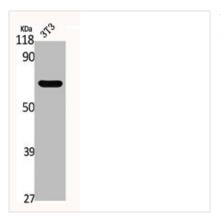

## **CUSABIO TECHNOLOGY LLC**

Western Blot analysis of NIH-3T3 cells using GRB10 Polyclonal Antibody