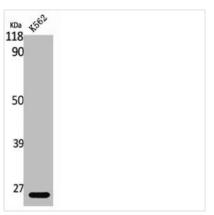

## **CUSABIO TECHNOLOGY LLC**

Western Blot analysis of K562 cells using MAD2 Polyclonal Antibody