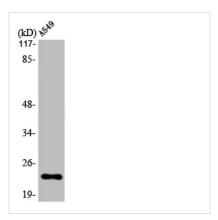

## MAD2L1 Antibody

| <b>Product Code</b>        | CSB-PA003184                                                                                                                            |
|----------------------------|-----------------------------------------------------------------------------------------------------------------------------------------|
| Storage                    | Upon receipt, store at -20°C or -80°C. Avoid repeated freeze.                                                                           |
| Uniprot No.                | Q13257                                                                                                                                  |
| Immunogen                  | Synthesized peptide derived from the Internal region of Human MAD2.                                                                     |
| Raised In                  | Rabbit                                                                                                                                  |
| Species Reactivity         | Human                                                                                                                                   |
| <b>Tested Applications</b> | WB,ELISA;WB:1/500-1/2000.ELISA:1/5000                                                                                                   |
| Form                       | Liquid                                                                                                                                  |
| Conjugate                  | Non-conjugated                                                                                                                          |
| Storage Buffer             | Liquid in PBS containing 50% glycerol, 0.5% BSA and 0.02% sodium azide.                                                                 |
| Purification Method        | The antibody was affinity-purified from rabbit antiserum by affinity-chromatography using epitope-specific immunogen.                   |
| Isotype                    | IgG                                                                                                                                     |
| Alias                      | MAD2L1; MAD2; Mitotic spindle assembly checkpoint protein MAD2A; HsMAD2; Mitotic arrest deficient 2-like protein 1; MAD2-like protein 1 |
| Species                    | Homo sapiens (Human)                                                                                                                    |
| Target Names               | MAD2L1                                                                                                                                  |
| Image                      | Western Blot analysis of A549 cells using MAD2                                                                                          |

Western Blot analysis of A549 cells using MAD2 Polyclonal Antibody