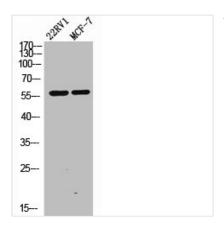

Western Blot analysis of HeLa cells using MAO-A Polyclonal Antibody

Western Blot analysis of 22RV1 MCF7 cells using MAO-A Polyclonal Antibody