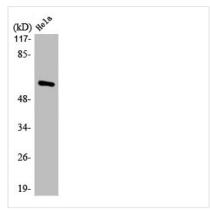

## MAOA Antibody

| Product Code        | CSB-PA003189                                                                                                          |
|---------------------|-----------------------------------------------------------------------------------------------------------------------|
| Storage             | Upon receipt, store at -20°C or -80°C. Avoid repeated freeze.                                                         |
| Uniprot No.         | P21397                                                                                                                |
| Immunogen           | Synthesized peptide derived from the Internal region of Human MAO-A.                                                  |
| Raised In           | Rabbit                                                                                                                |
| Species Reactivity  | Human,Mouse,Rat                                                                                                       |
| Tested Applications | WB,IHC,ELISA;WB:1/500-1/2000.IHC:1/100-1/300.ELISA:1/20000                                                            |
| Form                | Liquid                                                                                                                |
| Conjugate           | Non-conjugated                                                                                                        |
| Storage Buffer      | Liquid in PBS containing 50% glycerol, 0.5% BSA and 0.02% sodium azide.                                               |
| Purification Method | The antibody was affinity-purified from rabbit antiserum by affinity-chromatography using epitope-specific immunogen. |
| Isotype             | IgG                                                                                                                   |
| Alias               | MAOA; Amine oxidase [flavin-containing] A; Monoamine oxidase type A; MAO-A                                            |
| Species             | Homo sapiens (Human)                                                                                                  |
| Target Names        | MAOA                                                                                                                  |
| Image               | Western Blot analysis of Helia colleging MAO                                                                          |

Western Blot analysis of HeLa cells using MAO-A Polyclonal Antibody

Western Blot analysis of 22RV1 MCF7 cells using MAO-A Polyclonal Antibody