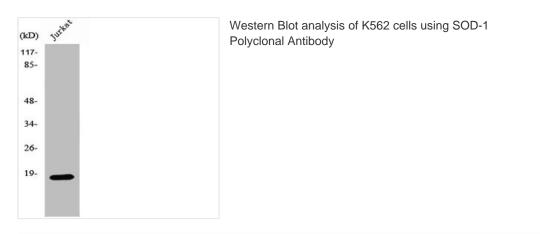

>chromatography using epitope-specific immunogen. |
| Isotype             | lgG                                                                                                                       |
| Alias               | SOD1; Superoxide dismutase [Cu-Zn]; Superoxide dismutase 1; hSod1                                                         |
| Species             | Homo sapiens (Human)                                                                                                      |
| Target Names        | SOD1                                                                                                                      |
|                     |                                                                                                                           |

Image