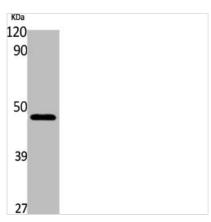

ography using epitope-specific immunogen. |
| Isotype                    | IgG                                                                                                                   |
| Alias                      | GLUL; GLNS; Glutamine synthetase; GS; Glutamate decarboxylase; Glutamate-ammonia ligase                               |
| Species                    | Homo sapiens (Human)                                                                                                  |
| Target Names               | GLUL                                                                                                                  |
| Image                      | KDs                                                                                                                   |



Western Blot analysis of K562 cells using Gl Syn Polyclonal Antibody