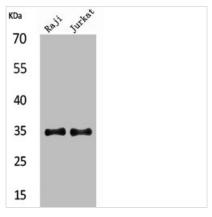

## **IL4** Antibody

| <b>Product Code</b>        | CSB-PA004908                                                                                                          |
|----------------------------|-----------------------------------------------------------------------------------------------------------------------|
| Storage                    | Upon receipt, store at -20°C or -80°C. Avoid repeated freeze.                                                         |
| Uniprot No.                | P05112                                                                                                                |
| Immunogen                  | Synthesized peptide derived from the Internal region of Human IL-4.                                                   |
| Raised In                  | Rabbit                                                                                                                |
| <b>Species Reactivity</b>  | Human                                                                                                                 |
| <b>Tested Applications</b> | WB,ELISA;WB:1/500-1/2000.ELISA:1/20000                                                                                |
| Form                       | Liquid                                                                                                                |
| Conjugate                  | Non-conjugated                                                                                                        |
| Storage Buffer             | Liquid in PBS containing 50% glycerol, 0.5% BSA and 0.02% sodium azide.                                               |
| Purification Method        | The antibody was affinity-purified from rabbit antiserum by affinity-chromatography using epitope-specific immunogen. |
| Isotype                    | IgG                                                                                                                   |
| Alias                      | IL4; Interleukin-4; IL-4; B-cell stimulatory factor 1; BSF-1; Binetrakin; Lymphocyte stimulatory factor 1; Pitrakinra |
| Species                    | Homo sapiens (Human)                                                                                                  |
| Target Names               | IL4                                                                                                                   |
| Image                      | Western Blot analysis of Paii Jurkat cells using                                                                      |

Western Blot analysis of Raji Jurkat cells using IL-4 Polyclonal Antibody