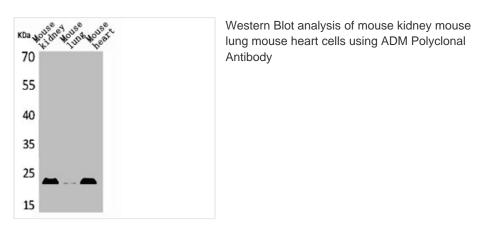

>chromatography using epitope-specific immunogen. |
| Isotype             | lgG                                                                                                                       |
| Alias               | ADM; AM; ADM                                                                                                              |
| Species             | Homo sapiens (Human)                                                                                                      |
| Target Names        | ADM                                                                                                                       |
|                     |                                                                                                                           |

Image



1