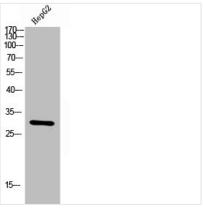

c antigen-related cell adhesion molecule 3; Carcinoembryonic antigen CGM1; CD66d; CEACAM6; NCA; Carcinoembryonic antigen-related cell adhesion molecule 6; Non-specific crossreacting antigen; Normal cross-reacting antig |
| Target Names               | CEACAM3/CEACAM6                                                                                                                                                                                                                                                 |
| Image                      |                                                                                                                                                                                                                                                                 |



Western Blot analysis of HEPG2 cells using CD66c/d Polyclonal Antibody



## **CUSABIO TECHNOLOGY LLC**









Western Blot analysis of HepG2 mouse brain cells using CD66c/d Polyclonal Antibody