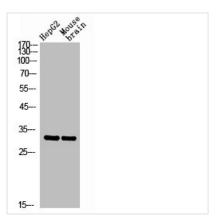

## **CUSABIO TECHNOLOGY LLC**

Western Blot analysis of HepG2 mouse brain cells using CD66c/d Polyclonal Antibody