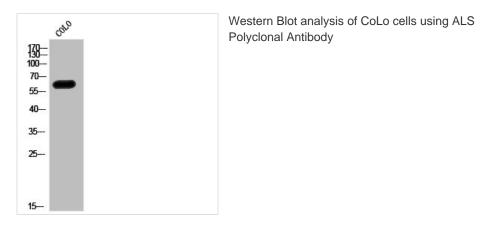

romatography using epitope-specific immunogen. |
| Isotype             | lgG                                                                                                                       |
| Alias               | IGFALS; ALS; Insulin-like growth factor-binding protein complex acid labile subunit; ALS                                  |
| Species             | Homo sapiens (Human)                                                                                                      |
| Target Names        | IGFALS                                                                                                                    |
|                     |                                                                                                                           |

## Image