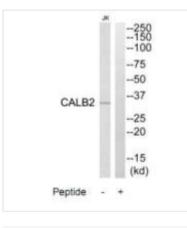

Image

Western blot analysis of extracts from Jurkat cells, using CALB2 antibody.