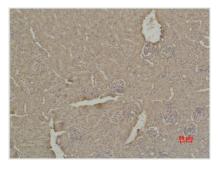

**Image** 

Immunohistochemical analysis of paraffinembedded Mouse Kidney Tissue using SOD1 Polyclonal Antibody.

Western blot analysis of 1) Hela, 2) MCF7, 3) Mouse Brain Tissue, 4) Rat Brain Tissue using SOD1 Polyclonal Antibody.