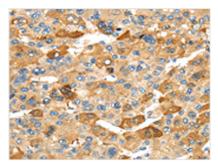

The image on the left is immunohistochemistry of paraffin-embedded Human liver cancer tissue using CSB-PA299946(RHCG Antibody) at dilution 1/30, on the right is treated with synthetic peptide. (Original magnification: ×200)