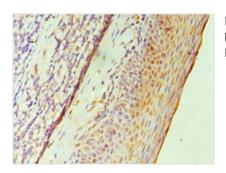

## **CUSABIO TECHNOLOGY LLC**

Immunohistochemistry of paraffin-embedded human tonsil tissue using CSB-PA340572ESR1HU at dilution of 1:100

Immunohistochemistry of paraffin-embedded human gallbladder tissue using CSB-PA340572ESR1HU at dilution of 1:100