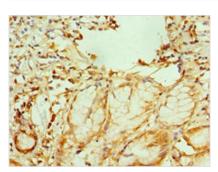

## **CUSABIO TECHNOLOGY LLC**

Immunohistochemistry of paraffin-embedded human tonsil tissue using CSB-PA340572ESR1HU at dilution of 1:100

Immunohistochemistry of paraffin-embedded human gallbladder tissue using CSB-PA340572ESR1HU at dilution of 1:100