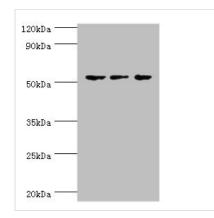

Western blot

All lanes: Endothelial transcription factor GATA-2

antibody at 3µg/ml

Lane 1: Hela whole cell lysate Lane 2: K562 whole cell lysate

Lane 3: Mouse heart tissue

Secondary

Goat polyclonal to rabbit IgG at 1/10000 dilution

Predicted band size: 51, 50 kDa Observed band size: 51 kDa