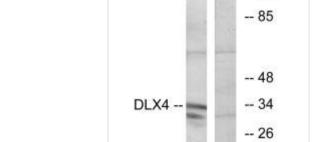

-- 117

-- 19 (kD)

Western blot analysis of extracts from COLO cells, using DLX4 antibody.