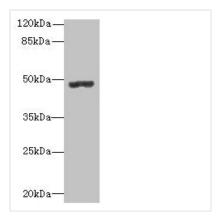

Western blot

All lanes: PSG3 antibody at 10µg/ml + HepG2

whole cell lysate Secondary

Goat polyclonal to rabbit IgG at 1/10000 dilution

Predicted band size: 48 kDa Observed band size: 48 kDa