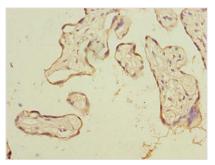

## **CUSABIO TECHNOLOGY LLC**

Immunohistochemistry of paraffin-embedded human placenta tissue using CSB-PA618081LA01HU at dilution of 1:100