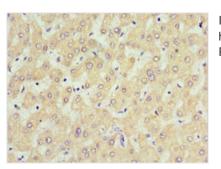

Image

🕜 Tel: +1-301-363-4651 🛛 Email: cusabio@cusabio.com 🥥 Website: www.cusabio.com 🍙

Immunohistochemistry of paraffin-embedded human liver tissue using CSB-PA858415ESR2HU at dilution of 1:100

Immunohistochemistry of paraffin-embedded human kidney tissue using CSB-PA858415ESR2HU at dilution of 1:100