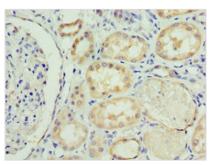

Image

🕜 Tel: +1-301-363-4651 🛛 Email: cusabio@cusabio.com 🥥 Website: www.cusabio.com 🍙

Immunohistochemistry of paraffin-embedded human liver tissue using CSB-PA858415ESR2HU at dilution of 1:100

Immunohistochemistry of paraffin-embedded human kidney tissue using CSB-PA858415ESR2HU at dilution of 1:100