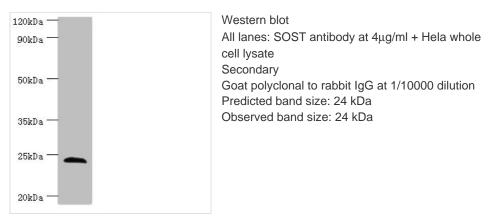

## SOST Antibody

| Product Code        | CSB-PA858415ESR2HU                                                                                  |
|---------------------|-----------------------------------------------------------------------------------------------------|
| Storage             | Upon receipt, store at -20°C or -80°C. Avoid repeated freeze.                                       |
| Uniprot No.         | Q9BQB4                                                                                              |
| Immunogen           | Recombinant Human Sclerostin protein (24-213AA)                                                     |
| Raised In           | Rabbit                                                                                              |
| Species Reactivity  | Human                                                                                               |
| Tested Applications | ELISA, WB, IHC; Recommended dilution: WB:1:500-1:2000, IHC:1:20-1:200                               |
| Relevance           | Negative regulator of bone growth that acts through inhibition of Wnt signaling and bone formation. |
| Form                | Liquid                                                                                              |
| Conjugate           | Non-conjugated                                                                                      |
| Storage Buffer      | PBS with 0.02% sodium azide, 50% glycerol, pH7.3.                                                   |
| Purification Method | Antigen Affinity Purified                                                                           |
| Isotype             | IgG                                                                                                 |
| Clonality           | Polyclonal                                                                                          |
| Alias               | Sclerostin, SOST                                                                                    |
| Species             | Human                                                                                               |
| Research Area       | Stem Cells                                                                                          |
| Target Names        | SOST                                                                                                |
| lus e e e           |                                                                                                     |