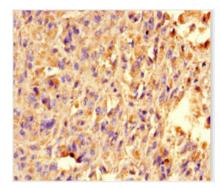

## TRAK1 Antibody

| <b>Product Code</b>        | CSB-PA891465LA01HU                                                                                                                          |
|----------------------------|---------------------------------------------------------------------------------------------------------------------------------------------|
| Storage                    | Upon receipt, store at -20°C or -80°C. Avoid repeated freeze.                                                                               |
| Uniprot No.                | Q9UPV9                                                                                                                                      |
| Immunogen                  | Recombinant Human Trafficking kinesin-binding protein 1 protein (101-300AA)                                                                 |
| Raised In                  | Rabbit                                                                                                                                      |
| Species Reactivity         | Human                                                                                                                                       |
| <b>Tested Applications</b> | ELISA, IHC; Recommended dilution: IHC:1:20-1:200                                                                                            |
| Relevance                  | Involved in the regulation of endosome-to-lysosome trafficking, including endocytic trafficking of EGF-EGFR complexes and GABA-A receptors. |
| Form                       | Liquid                                                                                                                                      |
| Conjugate                  | Non-conjugated                                                                                                                              |
| Storage Buffer             | Preservative: 0.03% Proclin 300<br>Constituents: 50% Glycerol, 0.01M PBS, PH 7.4                                                            |
| Purification Method        | >95%, Protein G purified                                                                                                                    |
| Isotype                    | IgG                                                                                                                                         |
| Clonality                  | Polyclonal                                                                                                                                  |
| Alias                      | Trafficking kinesin-binding protein 1 (106 kDa O-GlcNAc transferase-interacting protein), TRAK1, KIAA1042 OIP106                            |
| Species                    | Human                                                                                                                                       |
| Research Area              | Signal Transduction                                                                                                                         |
| Target Names               | TRAK1                                                                                                                                       |
| Image                      | Immunohistochamistry of paraffin-amhaddad                                                                                                   |

Immunohistochemistry of paraffin-embedded human melanoma using CSB-PA891465LA01HU at dilution of 1:100