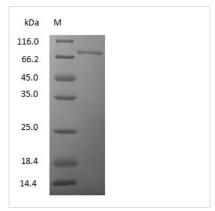

## Chicken Serum Transferrin

| Product Code               | CSB-NP004601C                                                                                                                                                                                                                                                                                                                                                                                                                                                                                                                                                                                                                                                                                                                                                                                                                                                                                                                                                                                                                           |
|----------------------------|-----------------------------------------------------------------------------------------------------------------------------------------------------------------------------------------------------------------------------------------------------------------------------------------------------------------------------------------------------------------------------------------------------------------------------------------------------------------------------------------------------------------------------------------------------------------------------------------------------------------------------------------------------------------------------------------------------------------------------------------------------------------------------------------------------------------------------------------------------------------------------------------------------------------------------------------------------------------------------------------------------------------------------------------|
| Relevance                  | Transferrin is a single polypeptide chain glycoprotein and is a member of the iron binding family of proteins. It has a molecular weight of 77 kDa and a serum concentration range of 1800 to 2700 mg/L. It is synthesized in the liver and consists of two domains each having a high affinity reversible binding site for Fe3+. Iron is transported in blood and interstitial fluids to sites of use and disposal. Iron/transferrin is essential in hemoglobin synthesis and for certain types of cell division. Serum concentration rises in iron deficiency and pregnancy and falls in iron overload, infection and inflammatory conditions. The function of transferrin is to transport iron from the intestine, reticuloendothelial system, and liver parenchymal cells to all proliferating cells in the body. In addition to its function in iron transport, this protein may also have a physiologic role as granulocyte/pollen binding protein (GPBP) involved in the removal of certain organic matter/allergens from serum. |
| Storage                    | Aliquot and store at -20°C or -80°C. Avoid repeated freeze/thaw cycles.                                                                                                                                                                                                                                                                                                                                                                                                                                                                                                                                                                                                                                                                                                                                                                                                                                                                                                                                                                 |
| <b>Tested Applications</b> | ELISA, WB, SDS-PAGE                                                                                                                                                                                                                                                                                                                                                                                                                                                                                                                                                                                                                                                                                                                                                                                                                                                                                                                                                                                                                     |
| Form                       | Liquid                                                                                                                                                                                                                                                                                                                                                                                                                                                                                                                                                                                                                                                                                                                                                                                                                                                                                                                                                                                                                                  |
| Storage Buffer             | PBS, pH 7.4                                                                                                                                                                                                                                                                                                                                                                                                                                                                                                                                                                                                                                                                                                                                                                                                                                                                                                                                                                                                                             |
| Alias                      | Serotransferrin,Beta-1 metal-binding globulin,Siderophilin                                                                                                                                                                                                                                                                                                                                                                                                                                                                                                                                                                                                                                                                                                                                                                                                                                                                                                                                                                              |
| Product Type               | Native Protein                                                                                                                                                                                                                                                                                                                                                                                                                                                                                                                                                                                                                                                                                                                                                                                                                                                                                                                                                                                                                          |
| Sensitivity                | Not test                                                                                                                                                                                                                                                                                                                                                                                                                                                                                                                                                                                                                                                                                                                                                                                                                                                                                                                                                                                                                                |
| Purity                     | >95% (SDS-PAGE)                                                                                                                                                                                                                                                                                                                                                                                                                                                                                                                                                                                                                                                                                                                                                                                                                                                                                                                                                                                                                         |
| Sequence                   | Full length protein                                                                                                                                                                                                                                                                                                                                                                                                                                                                                                                                                                                                                                                                                                                                                                                                                                                                                                                                                                                                                     |
| Research Area              | Cardiovascular                                                                                                                                                                                                                                                                                                                                                                                                                                                                                                                                                                                                                                                                                                                                                                                                                                                                                                                                                                                                                          |
| Source                     | Purified frome Chicken Serum                                                                                                                                                                                                                                                                                                                                                                                                                                                                                                                                                                                                                                                                                                                                                                                                                                                                                                                                                                                                            |
| Protein Names              | Chicken Serum Transferrin                                                                                                                                                                                                                                                                                                                                                                                                                                                                                                                                                                                                                                                                                                                                                                                                                                                                                                                                                                                                               |
| Image                      | (Tris-Glycine gel) Discontinuous SDS-PAGE                                                                                                                                                                                                                                                                                                                                                                                                                                                                                                                                                                                                                                                                                                                                                                                                                                                                                                                                                                                               |

(Tris-Glycine gel) Discontinuous SDS-PAGE (reduced) with 5% enrichment gel and 15% separation gel.