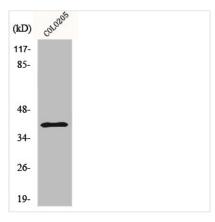

**Image** 

Western Blot analysis of COLO205 cells using p53R2 Polyclonal Antibody