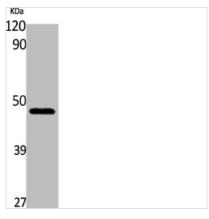

## **GLUL** Antibody

| Product Code               | CSB-PA004642                                                                                                          |
|----------------------------|-----------------------------------------------------------------------------------------------------------------------|
| Storage                    | Upon receipt, store at -20°C or -80°C. Avoid repeated freeze.                                                         |
| Uniprot No.                | P15104                                                                                                                |
| Immunogen                  | Synthesized peptide derived from the Internal region of Human GI Syn.                                                 |
| Raised In                  | Rabbit                                                                                                                |
| Species Reactivity         | Human,Mouse,Rat                                                                                                       |
| <b>Tested Applications</b> | WB, ELISA; WB:1:500-1:2000, ELISA:1:20000                                                                             |
| Form                       | Liquid                                                                                                                |
| Conjugate                  | Non-conjugated                                                                                                        |
| Storage Buffer             | Liquid in PBS containing 50% glycerol, 0.5% BSA and 0.02% sodium azide.                                               |
| Purification Method        | The antibody was affinity-purified from rabbit antiserum by affinity-chromatography using epitope-specific immunogen. |
| Isotype                    | IgG                                                                                                                   |
| Alias                      | GLUL; GLNS; Glutamine synthetase; GS; Glutamate decarboxylase; Glutamate-ammonia ligase                               |
| Immunogen Species          | Homo sapiens (Human)                                                                                                  |
| Target Names               | GLUL                                                                                                                  |
| Image                      | Western Blot analysis of K562 cells using GI Syn                                                                      |

Western Blot analysis of K562 cells using Gl Syn Polyclonal Antibody