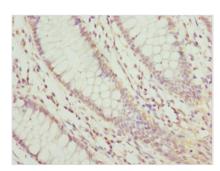

## **CUSABIO TECHNOLOGY LLC**

Immunohistochemistry of paraffin-embedded human endometrial cancer using CSB-PA012858ESR2HU at dilution of 1: 100

Immunohistochemistry of paraffin-embedded human colon cancer using CSB-PA012858ESR2HU at dilution of 1: 100