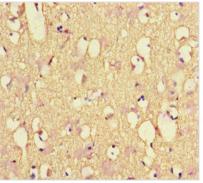

## NEFL Antibody

| Product Code        | CSB-PA015688LA01HU                                                                                                         |
|---------------------|----------------------------------------------------------------------------------------------------------------------------|
| Storage             | Upon receipt, store at -20°C or -80°C. Avoid repeated freeze.                                                              |
| Uniprot No.         | P07196                                                                                                                     |
| Immunogen           | Recombinant Human Neurofilament light polypeptide protein (128-271AA)                                                      |
| Raised In           | Rabbit                                                                                                                     |
| Species Reactivity  | Human                                                                                                                      |
| Tested Applications | ELISA, IHC, IF, IP; Recommended dilution: IHC:1:20-1:200, IF:1:50-1:200, IP:1:200-1:2000                                   |
| Form                | Liquid                                                                                                                     |
| Conjugate           | Non-conjugated                                                                                                             |
| Storage Buffer      | Preservative: 0.03% Proclin 300<br>Constituents: 50% Glycerol, 0.01M PBS, PH 7.4                                           |
| Purification Method | >95%, Protein G purified                                                                                                   |
| Isotype             | IgG                                                                                                                        |
| Clonality           | Polyclonal                                                                                                                 |
| Alias               | Neurofilament light polypeptide (NF-L) (68 kDa neurofilament protein)<br>(Neurofilament triplet L protein), NEFL, NF68 NFL |
| Immunogen Species   | Homo sapiens (Human)                                                                                                       |
| Research Area       | Neuroscience                                                                                                               |
| Target Names        | NEFL                                                                                                                       |
| Image               | Immunchistechemistry of peroffin omhedded                                                                                  |

Immunohistochemistry of paraffin-embedded human brain tissue using CSB-PA015688LA01HU at dilution of 1:100

1

🕜 Tel: +1-301-363-4651 🛛 🗵 Email: cusabio@cusabio.com 📀 Website: www.cusabio.com 🍙

Immunofluorescent analysis of SH-SY5Y cells using CSB-PA015688LA01HU at dilution of 1:100 and Alexa Fluor 488-congugated AffiniPure Goat Anti-Rabbit IgG(H+L)