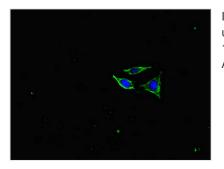

Immunohistochemistry of paraffin-embedded human brain tissue using CSB-PA015688LA01HU at dilution of 1:100

1

🕜 Tel: +1-301-363-4651 🛛 🗵 Email: cusabio@cusabio.com 📀 Website: www.cusabio.com 🍙

Immunofluorescent analysis of SH-SY5Y cells using CSB-PA015688LA01HU at dilution of 1:100 and Alexa Fluor 488-congugated AffiniPure Goat Anti-Rabbit IgG(H+L)