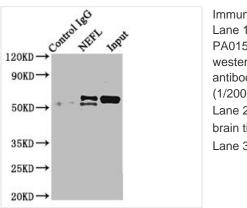

Immunoprecipitating NEFL in mouse brain tissue Lane 1: Rabbit control IgG instead of CSB-PA015688LA01HU in mouse brain tissue. For western blotting, a HRP-conjugated Protein G antibody was used as the secondary antibody (1/2000) Lane 2: CSB-PA015688LA01HU (8µg) + Mouse

brain tissue (500µg) Lane 3: Mouse brain tissue (10µg)

**CUSABIO**<sup>®</sup> Your good partner in biology research