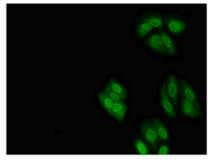

Immunofluorescent analysis of HepG2 cells using CSB-PA016218LA01HU at dilution of 1:100 and Alexa Fluor 488-congugated AffiniPure Goat Anti-Rabbit IgG(H+L)