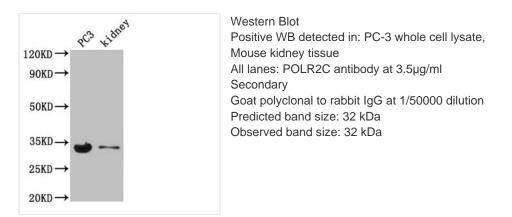

|
| Research Area       | Epigenetics and Nuclear Signaling                                                                                                                                                                                                        |
| Target Names        | POLR2C                                                                                                                                                                                                                                   |
|                     |                                                                                                                                                                                                                                          |

Image



1



## **CUSABIO TECHNOLOGY LLC**

🕧 Tel: +1-301-363-4651 🛛 🖂 Email: cusabio@cusabio.com 🥃 Website: www.cusabio.com 🌘





Immunohistochemistry of paraffin-embedded human pancreatic cancer using CSB-PA018329LA01HU at dilution of 1:100



Immunohistochemistry of paraffin-embedded human ovarian cancer using CSB-PA018329LA01HU at dilution of 1:100