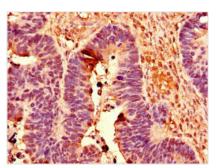

Immunohistochemistry of paraffin-embedded human ovarian cancer using CSB-PA018329LA01HU at dilution of 1:100