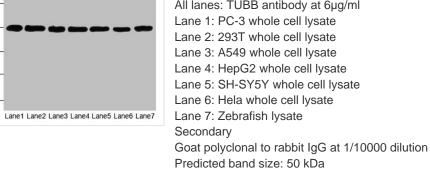

## **TUBB** Antibody

| Product Code        | CSB-PA025318OJ01HU                                                     |
|---------------------|------------------------------------------------------------------------|
| Storage             | Upon receipt, store at -20°C or -80°C. Avoid repeated freeze.          |
| Uniprot No.         | P07437                                                                 |
| Immunogen           | Peptide sequence from Human Tubulin beta chain protein                 |
| Raised In           | Rabbit                                                                 |
| Species Reactivity  | Human, Zebrafish                                                       |
| Tested Applications | ELISA, WB; Recommended dilution: WB:1:1000-1:5000                      |
| Form                | Liquid                                                                 |
| Conjugate           | Non-conjugated                                                         |
| Storage Buffer      | Preservative: 0.1mol/L NaCl, 15mmol/L NaN3, PH7.2                      |
| Purification Method | >95%, Protein G purified                                               |
| Isotype             | lgG                                                                    |
| Clonality           | Polyclonal                                                             |
| Alias               | Tubulin beta chain (Tubulin beta-5 chain), TUBB, TUBB5                 |
| Immunogen Species   | Homo sapiens (Human)                                                   |
| Research Area       | Tags & Cell Markers                                                    |
| Target Names        | TUBB                                                                   |
| Image               | 120kDa —<br>85kDa — Western blot<br>All lanes: TUBB antibody at 6µg/ml |

Observed band size: 50 kDa

1