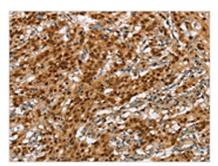

The image on the left is immunohistochemistry of paraffin-embedded Human brain tissue using CSB-PA086904(NLRP7 Antibody) at dilution 1/60, on the right is treated with synthetic peptide. (Original magnification: ×200)