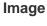

The image on the left is immunohistochemistry of paraffin-embedded Human gastic cancer tissue using CSB-PA086904(NLRP7 Antibody) at dilution 1/60, on the right is treated with synthetic peptide. (Original magnification: ×200)