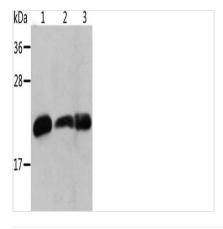

Gel: 12%SDS-PAGE, Lysate: 40 µg, Lane 1-3: Mouse heart tissue, human chromaffin cell tumor tissue, mouse muscle tissue, Primary antibody: CSB-PA098689(CRYAB Antibody) at dilution 1/500, Secondary antibody: Goat anti rabbit IgG at 1/8000 dilution, Exposure time: 1 minute