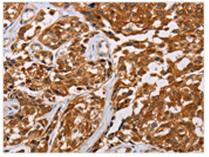

**Image** 

The image on the left is immunohistochemistry of paraffin-embedded Human esophagus cancer tissue using CSB-PA098689(CRYAB Antibody) at dilution 1/20, on the right is treated with fusion protein. (Original magnification: ×200)