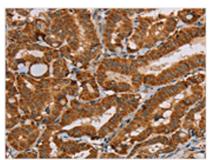

**Image** 

The image on the left is immunohistochemistry of paraffin-embedded Human thyroid cancer tissue using CSB-PA194131(MSR1 Antibody) at dilution 1/25, on the right is treated with fusion protein. (Original magnification: ×200)