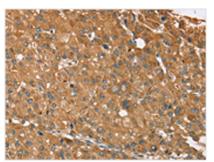

**Image** 

The image on the left is immunohistochemistry of paraffin-embedded Human liver cancer tissue using CSB-PA439984(NOS2 Antibody) at dilution 1/25, on the right is treated with synthetic peptide. (Original magnification: ×200)