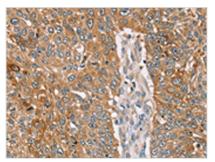

The image on the left is immunohistochemistry of paraffin-embedded Human lung cancer tissue using CSB-PA439984(NOS2 Antibody) at dilution 1/25, on the right is treated with synthetic peptide. (Original magnification: ×200)